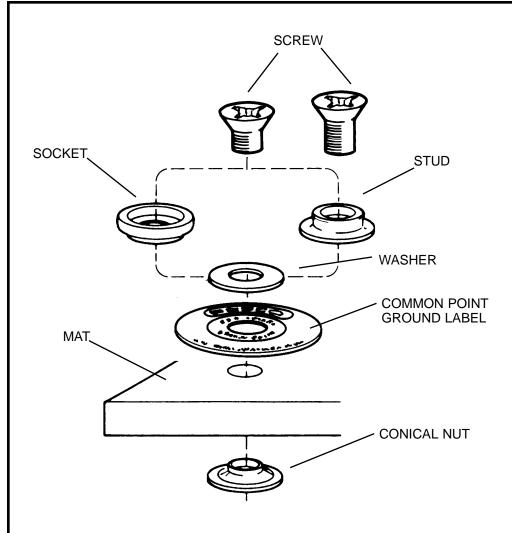

## **Description**

The Universal Snap Mounting Kit includes a 10mm stud, 10mm socket, threaded backing washer, conical nut, long screw, short screw, and ESD common point ground label. Everything needed to field install a stud or socket on all soft materials. Just punch a hole through the mat and screw on the socket or stud, whichever is preferred. All that is needed is a Phillips screwdriver.